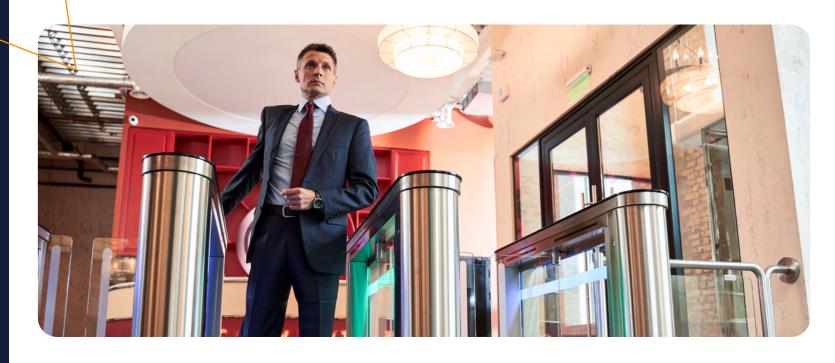

### **TURNSTILES**

Enhance access control with high-tech turnstiles designed for security and convenience.

CTCI provides modern hardware that supports badges, barcodes, and advanced biometric scanning, including fingerprints and facial recognition.

Use your smartphone as a credential, ensuring seamless entry.