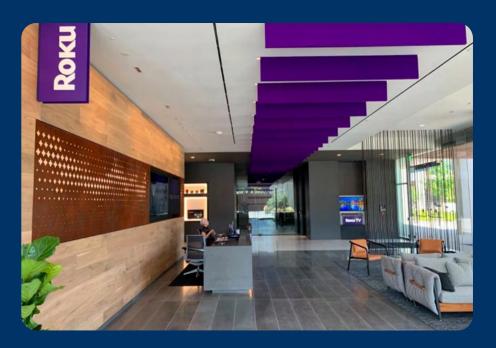

#### Roku

### **ROKU**

CTCI installed data cabling across 8 floors in ROKU's new NYC headquarters, providing AV technology. The setup included digital signage and 118 Cisco conference rooms. Sound masking tech for added comfort was also installed.

#### **Audio Visual**

- Install digital signage & own supplied TVs
- Varying conference & meeting room sizes
- Install & program of Cisco room kits
- Supply & install iPad room schedulers & sound masking system
- Training room w/ multi-cam recording & ceiling speakers
- Custom rack design

#### **IT Infrastructure**

- 450,000 ft. of Cat 6 + 2,500 ft. of termination pts
- 36 strand fiber backbone
- Build-out of MDF & IDF rooms
- 30 network cabinets & associated ladder racks

biamp.

**Bright**Sign®