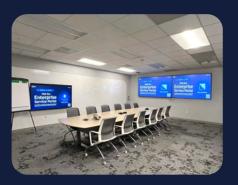

#### Digital Signage

Eye-catching visuals guarantee maximum impact! Video Walls are perfect for directories, corporate messaging or grabbing attention!

#### Conference Rooms

Meeting spaces are for more than just collaboration. With leading edge video conferencing technology and software like Zoom or Teams ready to go, you'll have your audience connected - no matter where they are.