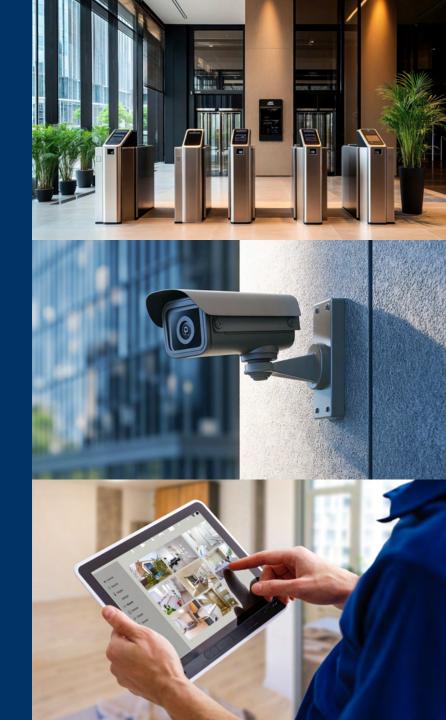

### ACCESS CONTROL

Modernize your security with CTCl's advanced technology, featuring card readers, electronic locks, exit devices, and local notification systems.

Easily pair with your smartphone to replace outdated plastic cards and enhance convenience, control, and protection for your space. Let us help you take security into the 21st century.

## IP VIDEO SURVEILLANCE

Enhance security with CTCI's unified solution, utilizing advanced IP camera technology to analyze crowd behavior. Provides heat mapping and uses advanced analytics to make video searches simply and fast.

### **TURNSTILES**

Enhance access control with high-tech turnstiles designed for security and convenience.

CTCI provides modern hardware that supports badges, barcodes, and advanced biometric scanning, including fingerprints and facial recognition.

## LICENSE PLATE RECOGNITION

LPR can transform your vehicle into an access key with specialized cameras that automatically grant entry based on your license plate, allowing you to drive through without rolling down your window or speaking a word.