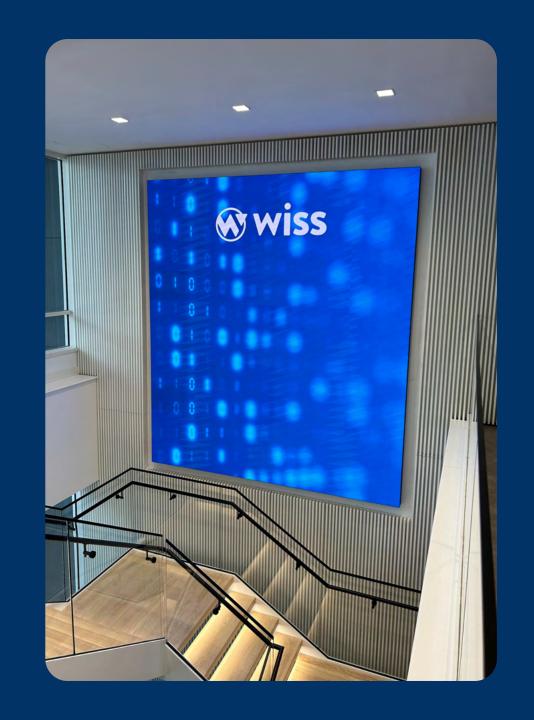

## **WISS HEADQUARTERS**

CTCl collaborated with Wiss, an accounting firm, and design firm Studio 1200 to furnish and install a cutting-edge LED video wall in the Wiss Headquarters lobby. This project transformed the space into a visually dynamic environment that enhances brand presence and visitor engagement.

#### **Our Solutions**

**Display Installation** – 9.9' x 11.1' Planar video wall with 1.5 MGP resolution. **Content Delivery** – Integrated cloud-based signage player for dynamic branding. **Training** – Provided training for managing content on the signage player.

#### **Design Collaboration with Architects**

**Space for passive airflow** - Ensures optimal performance.

**Precision sizing** – Align with custom millwork.

**Strategic placement** – Harmony with glass railings and architectural design.